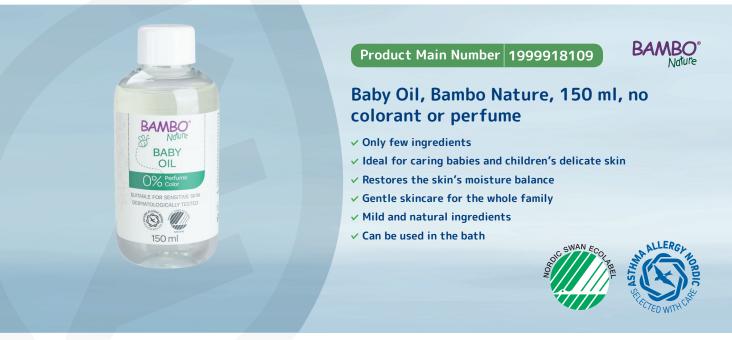

## **Product Description**

ABENA's Bambo Nature Baby Oil is suitable for both normal and dry skin. Can be used in bathtubs, as a lotion, for cradle cap removal and baby massage. The oil forms a protective barrier on the skin that maintains the moisture balance. Our Baby Oil is created with a minimalist approach with only a few carefully selected ingredients.

## Specifications

| Base name                        | Baby Oil                                                                              |  |  |  |
|----------------------------------|---------------------------------------------------------------------------------------|--|--|--|
| Brand                            | Bambo Nature                                                                          |  |  |  |
| Features                         | No colorant or perfume                                                                |  |  |  |
| Material                         | PET, LDPE, PP                                                                         |  |  |  |
| ngredient list                   | Ethylhexyl Stearate, Olus Oil                                                         |  |  |  |
| _ength/depth                     | 4.5 cm                                                                                |  |  |  |
| leight                           | 11 cm                                                                                 |  |  |  |
| /olume, Net                      | 150 ml                                                                                |  |  |  |
| Certificates                     | Nordic Swan Ecolabel. Asthma Allergy Nordic.                                          |  |  |  |
| Directives, regulations and acts | (EC) 1223/2009                                                                        |  |  |  |
| Safety Instructions And Warnings | Only for external use on the body, avoid contact with the eyes.                       |  |  |  |
| Shelf Life, opened               | 12 months                                                                             |  |  |  |
| Storage Instructions             | Store frost free in original packaging. Avoid high temperature and direct sunlight.   |  |  |  |
| Product Disposal Instructions    | Can be disposed of with normal household waste sorted according to local regulations. |  |  |  |
| Packaging Disposal Instructions  | Can be disposed of with normal household waste sorted according to local regulations. |  |  |  |

## Instructions for use/application

Bambo Nature Baby Oil can be used during and after the bath. Massage the desired amount of the Baby Oil into the skin and/or scalp. For external use only. Avoid contact with eyes.